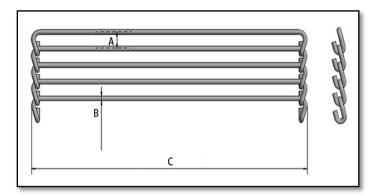

## Straight Running Ladder Belt

| Basic information                             |                  |        |  |  |  |
|-----------------------------------------------|------------------|--------|--|--|--|
| Material                                      | C: Overall Width | Length |  |  |  |
|                                               | (mm)             | (m)    |  |  |  |
|                                               |                  |        |  |  |  |
| Detailed information Available Specifications |                  |        |  |  |  |
| A: Pitch                                      | B: Rod diameter  |        |  |  |  |
| (mm)                                          | (mm)             |        |  |  |  |
|                                               |                  |        |  |  |  |