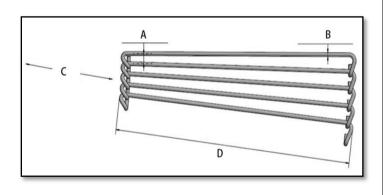

## Radial Ladder Belt

| Basic information                             |                  |                  |  |  |  |
|-----------------------------------------------|------------------|------------------|--|--|--|
| Material                                      | D: Overall Width | Length           |  |  |  |
|                                               | (mm)             | (m)              |  |  |  |
|                                               |                  |                  |  |  |  |
| Detailed information Available Specifications |                  |                  |  |  |  |
| A: Pitch                                      | B: Rod diameter  | C: Inside Radius |  |  |  |
| (mm)                                          | (mm)             | (mm)             |  |  |  |
|                                               |                  |                  |  |  |  |
| Direction of Operation (Right Hand/Left Hand) |                  |                  |  |  |  |
|                                               |                  |                  |  |  |  |